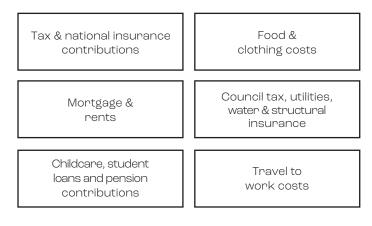

Paycheck Disposable Income provides an estimate of the average available household income after tax, National Insurance and other essential outgoings for each of the UK's 1.5 million household postcodes. By using data from Ocean, CACI's lifestyle database, combined with official statistics and survey data, CACI have built a consistent and statistically reliable disposable income model.

## **FEATURES**

Paycheck Disposable Income provides a wealth of knowledge for every UK residential postcode, delivering a breakdown of costs for essential outgoings, and the resulting net disposable income.

These essential outgoings are:



## **APPLICATIONS**

- Analysing affluence and deprivation at postcode level
- Affordability planning for residential and commercial developments
- Understanding of available income for retail and leisure
- Support the processing of social care funding applications
- Identify at-risk and vulnerable communities for social support









Residential Developers











Leisure & Travel



## WHY PAYCHECK DISPOSABLE INCOME?

- Robust and consistent measure of disposable income across the UK
- Postcode level data set unique to the market
- Up to 58 detailed variables available with a range of licencing options
- Complements CACI's Paycheck, Paycheck Equivalised Income and Paycheck Lifestage Income products
- Fully rebuilt and updated annually with latest data
- Technical guide to accompa